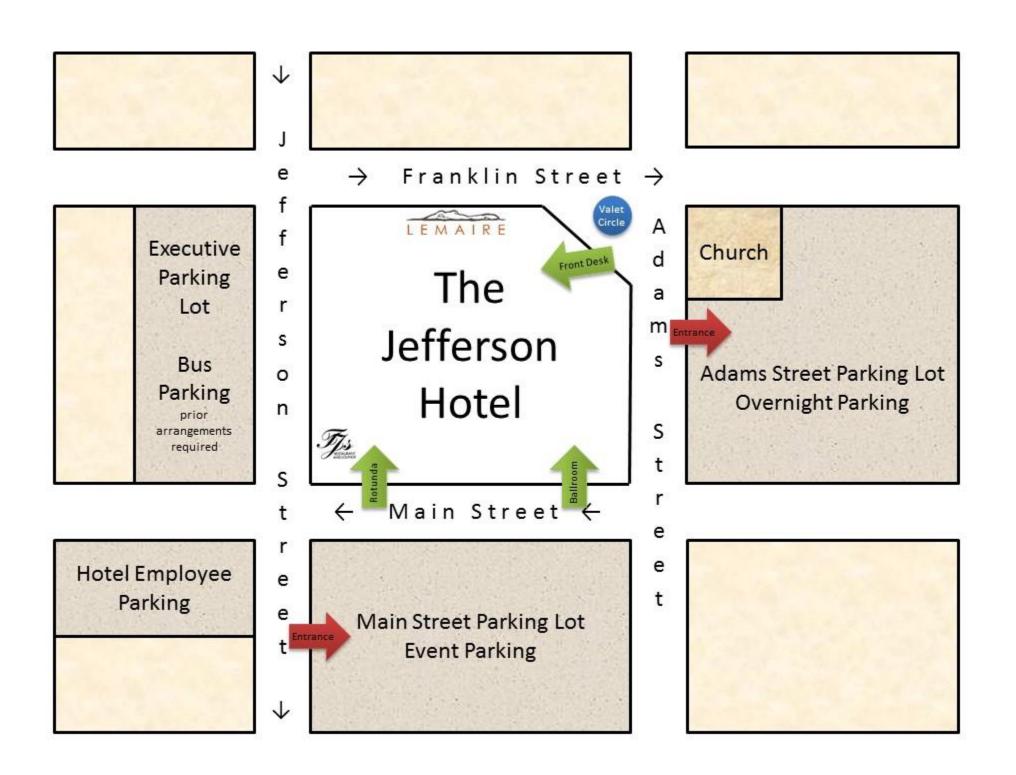

## **Parking for Overnight guests**

## **Adams Street Parking Lot**

## Adams Street Parking Lot - Self-Parking

- 1) Park your vehicle and take the white self-park ticket with you
- 2) At check-in, please present your white self-park ticket to the Front Desk agent and they will validate your ticket
- 3) On your way out, please present your validated white self-park ticket to the booth attendant

## <u>Adams Street Parking Lot – Valet Parking</u>

- 1) Drop your vehicle in circular drive and take the white valet park ticket with you
- 2) At check-in, please present your white valet park ticket to the Front Desk agent and they will validate your ticket
- 3) On your way out, please present your validated white valet park ticket to the valet

Please do NOT park in the Main Street Lot!

Parking in the Main Street Lot cannot be validated.